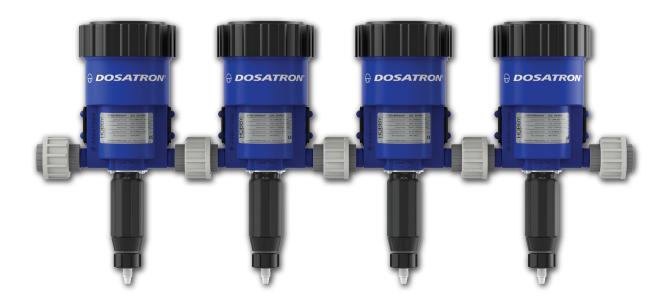

## Multi-Pump System by DOSATRON

## PRODUCT **DESCRIPTION**

The revolutionary Hobby Cultivator by Dosatron is a modular, multi-pump system ideal for home and hobby growers. The Hobby Cultivator leverages Dosatron's unique, water-powered dosing technology to deliver the optimum blend of nutrients and additives directly to your plants.

## **PRODUCT SPECIFICATIONS**

for BASE 4-PUMP SYSTEM

- **Flow Rate** 0.5 to 5 GPM (1.89 to 18.9 LPM)
- **Pressure Range** 35 87 psi (2.5 6 BAR)
- Connection Size ¾ inch inlet / outlet
- **Dosing Range %** 0.05 0.5
- Dosing Range mL/gallon 1.875 18.75 mL/G
- Dosing Range Ratio 1:2000 to 1:200
- Maximum Temperature 104 °F (40 °C)
- **System Weight** 14.5 lb (6.585 kg)
- **Spare Unit Weight** 2.5 lb (1.15 kg)
- **Assembled System Dimensions** 11.81 L x 12.4 W x 17.72 H in (L 300 x I 315 x H 450 mm)
- **Maximum Dosing Unit Dimensions** 6.3 L x 5.26 W x 13.58 H in (L 160 x I 133.5 x H 345 mm)
- **Included Accessories** Mounting bracket, suction hose, weighted strainer, union connections and quick start guide